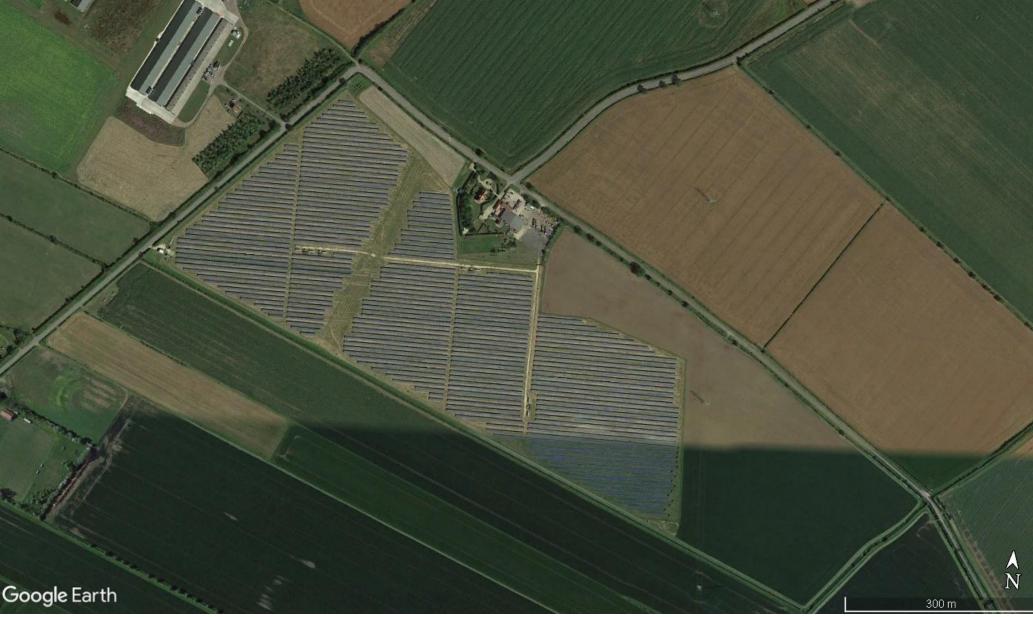

## APP/Y2430/W/24/3340258

Solar Farm developments considered in combination with the proposed development

| Name          | Address                                                                                | Panel<br>Type | мw   | Homes per Annum | Site Area<br>(ha) | Planning Ref | Date of Permission | LPA               | Status                   |
|---------------|----------------------------------------------------------------------------------------|---------------|------|-----------------|-------------------|--------------|--------------------|-------------------|--------------------------|
| Lodge Farm    | Lodge Farm<br>Longhedge Lane<br>Orston                                                 | Fixed         | 12.4 | 3,570*          | 25.1              | 13/01609/FUL | 15/11/2013         | Rushcliffe        | Operational              |
| Elton         | Land South of The Railway<br>Line and East of Station Road<br>Elton<br>Nottinghamshire | Fixed         | 10   | Not Stated      | 24.05             | 14/01739/FUL | 13/02/2015         | Rushcliffe        | 11Ha<br>Implemented Only |
| Foston Bypass | Land South of the A1 (Foston<br>Bypass<br>Foston<br>Grantham                           | Fixed         | 49.9 | 15,000*         | 85.16             | S20/1433     | 01/03/2021         | South<br>Kesteven | Not<br>Operational       |
| Green Farm    | Land East of Jericho Covert<br>Jericho Lane Barkestone Le<br>Vale                      | Fixed         | 49.9 | 15,000*         | 74.3              | 20/01182/FUL | 19/08/2022         | Melton            | Not<br>Operational       |
| Belvoir Solar | Fields OS 6700 6722<br>And 5200 Muston Lane<br>Easthorpe                               | Tracker       | 49.9 | 23,100          | 103.53            | 22/00537/FUL | N/A                | Melton            | Pending<br>Determination |

Please refer to CD1.32.2 (Figure 1.2 - Cumulative Sites Plan) for locations

\*figures taken from application documentation

Lodge Farm

Lodge Farm

Elton