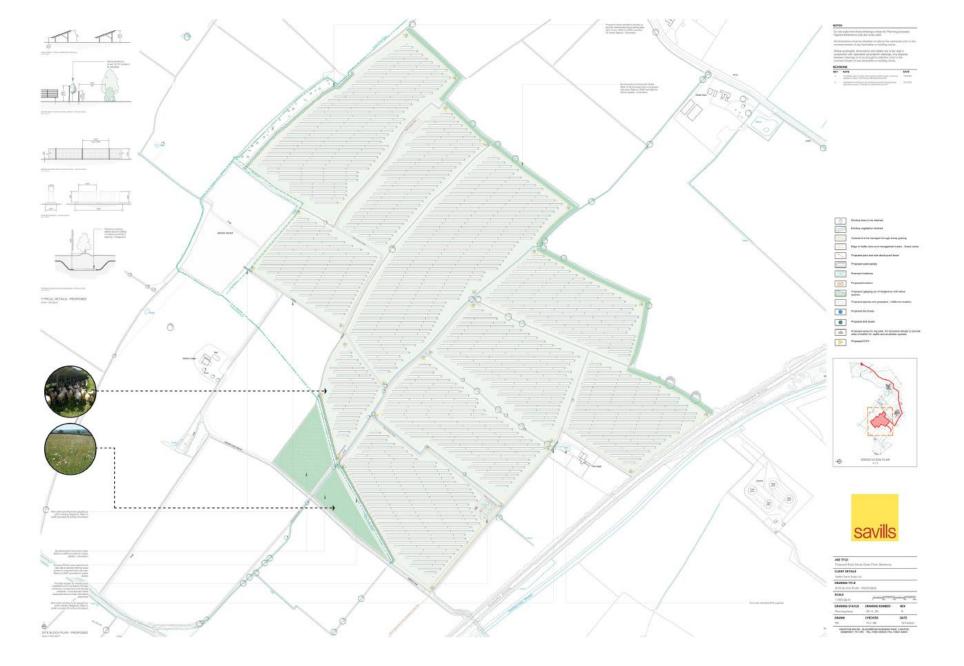

## APP/Y2430/W/24/3340258

Solar Farm developments considered in combination with the proposed development

| Name          | Address                                                                                | Panel<br>Type | мw   | Homes per Annum | Site Area<br>(ha) | Planning Ref | Date of Permission | LPA               | Status                   |
|---------------|----------------------------------------------------------------------------------------|---------------|------|-----------------|-------------------|--------------|--------------------|-------------------|--------------------------|
| Lodge Farm    | Lodge Farm<br>Longhedge Lane<br>Orston                                                 | Fixed         | 12.4 | 3,570*          | 25.1              | 13/01609/FUL | 15/11/2013         | Rushcliffe        | Operational              |
| Elton         | Land South of The Railway<br>Line and East of Station Road<br>Elton<br>Nottinghamshire | Fixed         | 10   | Not Stated      | 24.05             | 14/01739/FUL | 13/02/2015         | Rushcliffe        | 11Ha<br>Implemented Only |
| Foston Bypass | Land South of the A1 (Foston<br>Bypass<br>Foston<br>Grantham                           | Fixed         | 49.9 | 15,000*         | 85.16             | S20/1433     | 01/03/2021         | South<br>Kesteven | Not<br>Operational       |
| Green Farm    | Land East of Jericho Covert<br>Jericho Lane Barkestone Le<br>Vale                      | Fixed         | 49.9 | 15,000*         | 74.3              | 20/01182/FUL | 19/08/2022         | Melton            | Not<br>Operational       |
| Belvoir Solar | Fields OS 6700 6722<br>And 5200 Muston Lane<br>Easthorpe                               | Tracker       | 49.9 | 23,100          | 103.53            | 22/00537/FUL | N/A                | Melton            | Pending<br>Determination |

Please refer to CD1.32.2 (Figure 1.2 - Cumulative Sites Plan) for locations

\*figures taken from application documentation

Lodge Farm

Lodge Farm

Elton