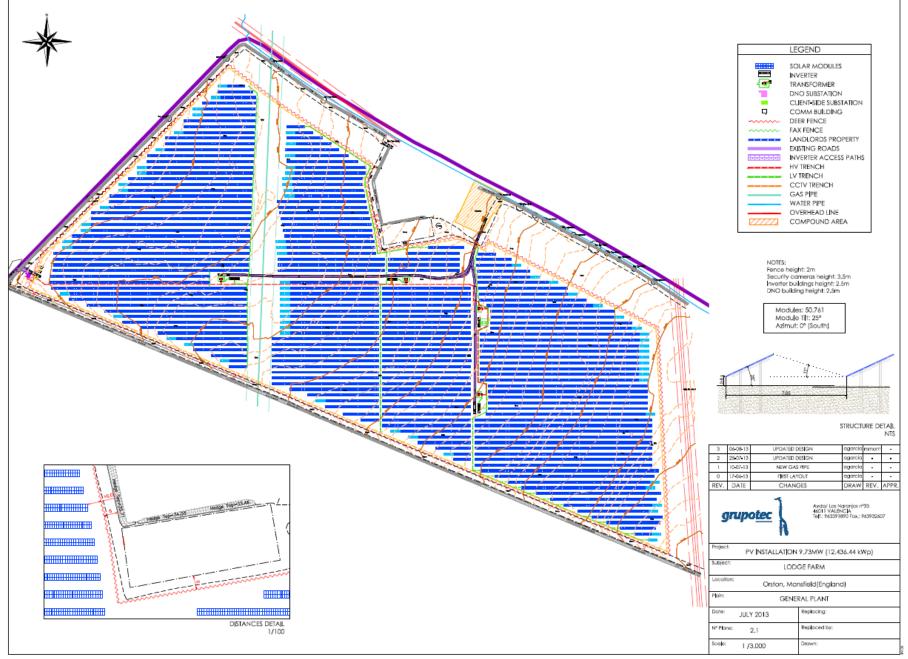

## APP/Y2430/W/24/3340258

Solar Farm developments considered in combination with the proposed development

| Name          | Address                                                                                | Panel<br>Type | мw   | Homes per Annum | Site Area<br>(ha) | Planning Ref | Date of Permission | LPA               | Status                   |
|---------------|----------------------------------------------------------------------------------------|---------------|------|-----------------|-------------------|--------------|--------------------|-------------------|--------------------------|
| Lodge Farm    | Lodge Farm<br>Longhedge Lane<br>Orston                                                 | Fixed         | 12.4 | 3,570*          | 25.1              | 13/01609/FUL | 15/11/2013         | Rushcliffe        | Operational              |
| Elton         | Land South of The Railway<br>Line and East of Station Road<br>Elton<br>Nottinghamshire | Fixed         | 10   | Not Stated      | 24.05             | 14/01739/FUL | 13/02/2015         | Rushcliffe        | 11Ha<br>Implemented Only |
| Foston Bypass | Land South of the A1 (Foston<br>Bypass<br>Foston<br>Grantham                           | Fixed         | 49.9 | 15,000*         | 85.16             | S20/1433     | 01/03/2021         | South<br>Kesteven | Not<br>Operational       |
| Green Farm    | Land East of Jericho Covert<br>Jericho Lane Barkestone Le<br>Vale                      | Fixed         | 49.9 | 15,000*         | 74.3              | 20/01182/FUL | 19/08/2022         | Melton            | Not<br>Operational       |
| Belvoir Solar | Fields OS 6700 6722<br>And 5200 Muston Lane<br>Easthorpe                               | Tracker       | 49.9 | 23,100          | 103.53            | 22/00537/FUL | N/A                | Melton            | Pending<br>Determination |

Please refer to CD1.32.2 (Figure 1.2 - Cumulative Sites Plan) for locations

\*figures taken from application documentation

Lodge Farm

Lodge Farm

Elton