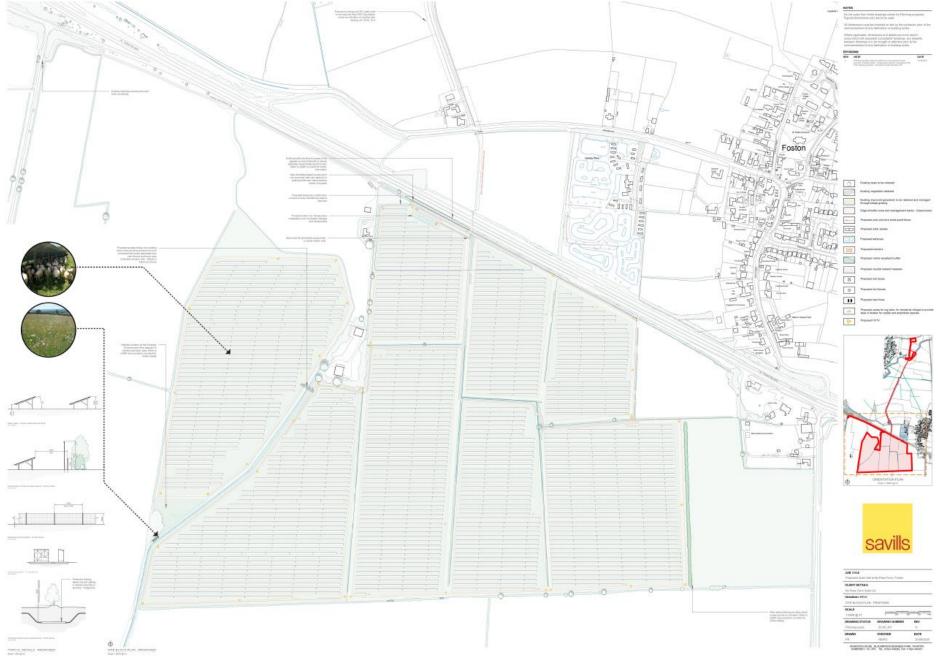

## APP/Y2430/W/24/3340258

Solar Farm developments considered in combination with the proposed development

| Name          | Address                                                                                | Panel<br>Type | мw   | Homes per Annum | Site Area<br>(ha) | Planning Ref | Date of Permission | LPA               | Status                   |
|---------------|----------------------------------------------------------------------------------------|---------------|------|-----------------|-------------------|--------------|--------------------|-------------------|--------------------------|
| Lodge Farm    | Lodge Farm<br>Longhedge Lane<br>Orston                                                 | Fixed         | 12.4 | 3,570*          | 25.1              | 13/01609/FUL | 15/11/2013         | Rushcliffe        | Operational              |
| Elton         | Land South of The Railway<br>Line and East of Station Road<br>Elton<br>Nottinghamshire | Fixed         | 10   | Not Stated      | 24.05             | 14/01739/FUL | 13/02/2015         | Rushcliffe        | 11Ha<br>Implemented Only |
| Foston Bypass | Land South of the A1 (Foston<br>Bypass<br>Foston<br>Grantham                           | Fixed         | 49.9 | 15,000*         | 85.16             | S20/1433     | 01/03/2021         | South<br>Kesteven | Not<br>Operational       |
| Green Farm    | Land East of Jericho Covert<br>Jericho Lane Barkestone Le<br>Vale                      | Fixed         | 49.9 | 15,000*         | 74.3              | 20/01182/FUL | 19/08/2022         | Melton            | Not<br>Operational       |
| Belvoir Solar | Fields OS 6700 6722<br>And 5200 Muston Lane<br>Easthorpe                               | Tracker       | 49.9 | 23,100          | 103.53            | 22/00537/FUL | N/A                | Melton            | Pending<br>Determination |

Please refer to CD1.32.2 (Figure 1.2 - Cumulative Sites Plan) for locations

\*figures taken from application documentation

Lodge Farm

Lodge Farm

Elton