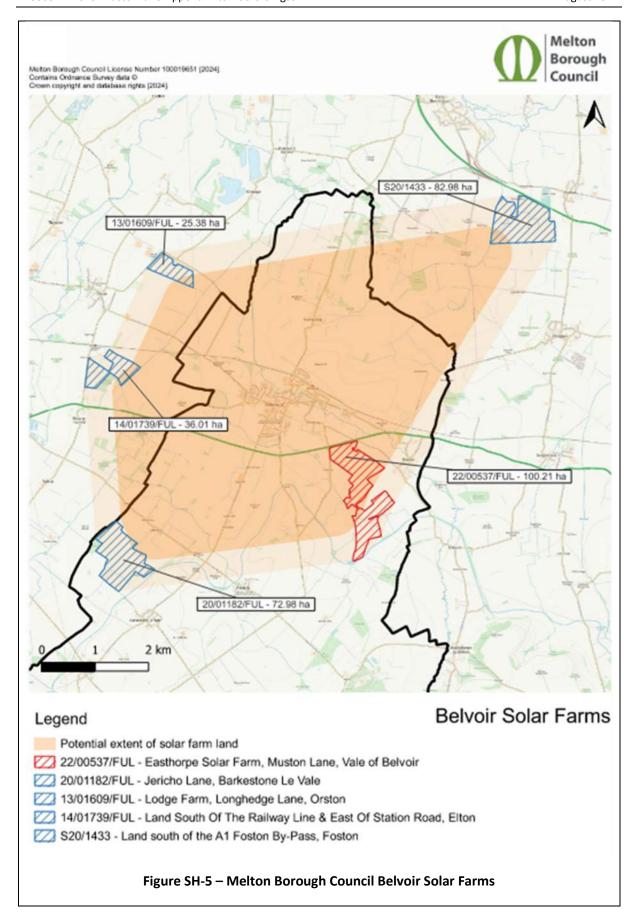

Figure SH-5 – Melton Borough Council Belvoir Solar Farms

Figure SH-6 – Pegasus' Cumulative Local Landscape Character Plan, with my mark up of the 'Vale' around Bottesford – Local LCC

Figure SH-7 – Character View included on page 12 of the National Character Area 48 Trent and Belvoir Vales (at Longore Bridge)