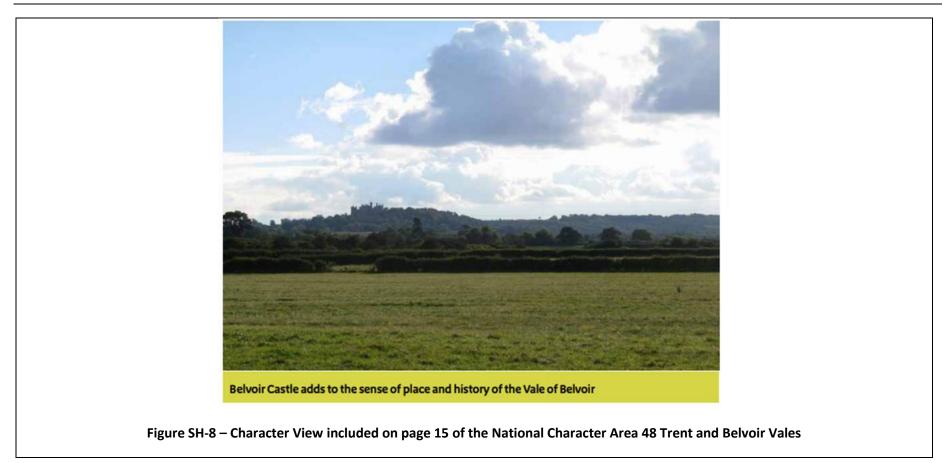

Figure SH-8 – Character View included on page 15 of the National Character Area 48 Trent and Belvoir Vales

Figure SH-9 – S.Higson's Context Photographs Locations

Figure SH-10 – S.Higson's Mark up of Pegasus' Heritage Viewpoint 10