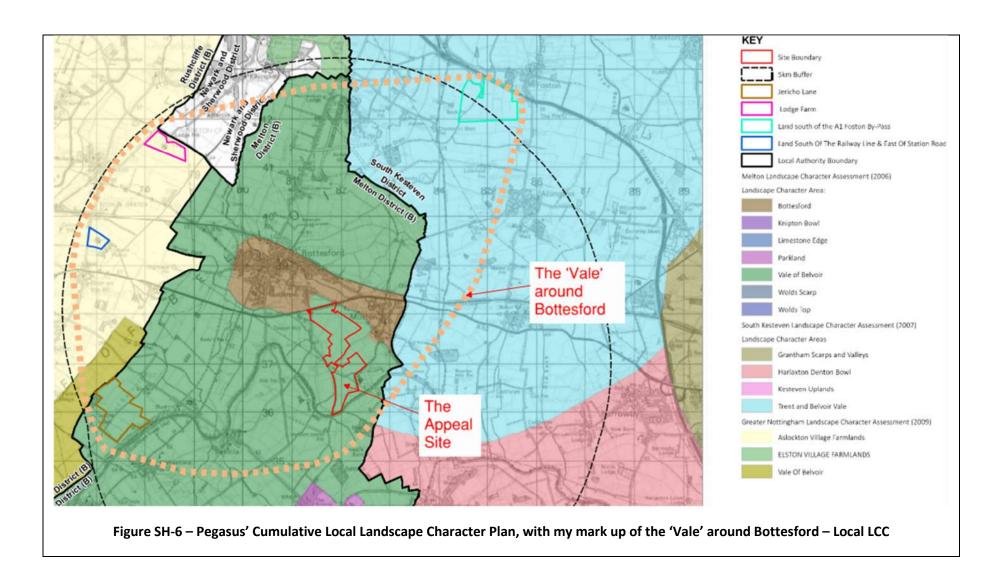

Figure SH-5 – Melton Borough Council Belvoir Solar Farms

Figure SH-6 – Pegasus' Cumulative Local Landscape Character Plan, with my mark up of the 'Vale' around Bottesford – Local LCC

Figure SH-7 – Character View included on page 12 of the National Character Area 48 Trent and Belvoir Vales (at Longore Bridge)