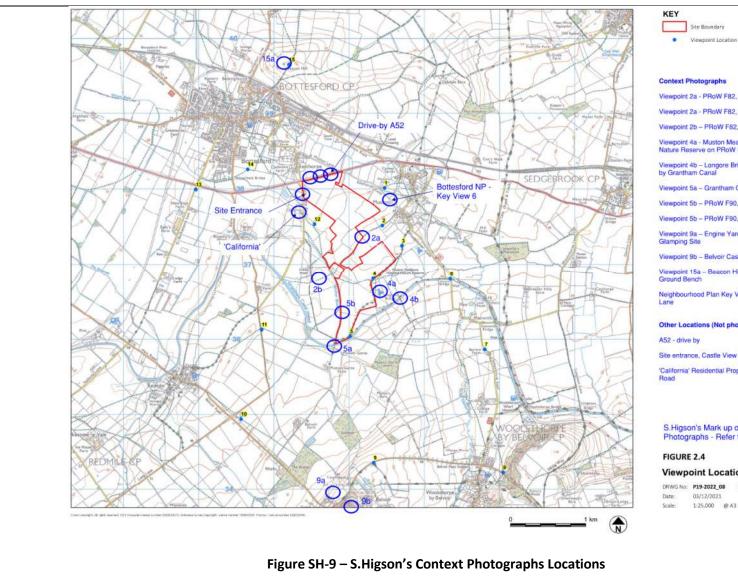

Figure SH-8 – Character View included on page 15 of the National Character Area 48 Trent and Belvoir Vales

Figure SH-9 – S.Higson's Context Photographs Locations

Figure SH-10 – S.Higson's Mark up of Pegasus' Heritage Viewpoint 10

### Melton Borough Council / Heatons Appendix 2 to Proof of Evidence of Simon Higson 240805-HEA045-MustonLane-Appendix2toProofofSHigson-FINAL

**Context Photographs** Viewpoint 2a - PRoW F82, looking north-west Viewpoint 2a - PRoW F82, looking south Viewpoint 2b - PRoW F82, looking south-east Viewpoint 4a - Muston Meadows SSSI and Nature Reserve on PRoW F89 Viewpoint 4b – Longore Bridge on PRoW F85c, by Grantham Canal Viewpoint 5a - Grantham Canal, looking north Viewpoint 5b - PRoW F90, looking north Viewpoint 5b - PRoW F90, looking south Viewpoint 9a – Engine Yard Animal Park and Glamping Site Viewpoint 9b - Belvoir Castle Terrace Viewpoint 15a – Beacon Hill Natural Burial Ground Bench Neighbourhood Plan Key View 6 - Easthorpe

FIGURE 2.4

**Viewpoint Location Plan** 

DRWG No: P19-2022\_08 Sheet No: - REV C Date: 03/12/2021 Scale: 1:25,000 @ A3