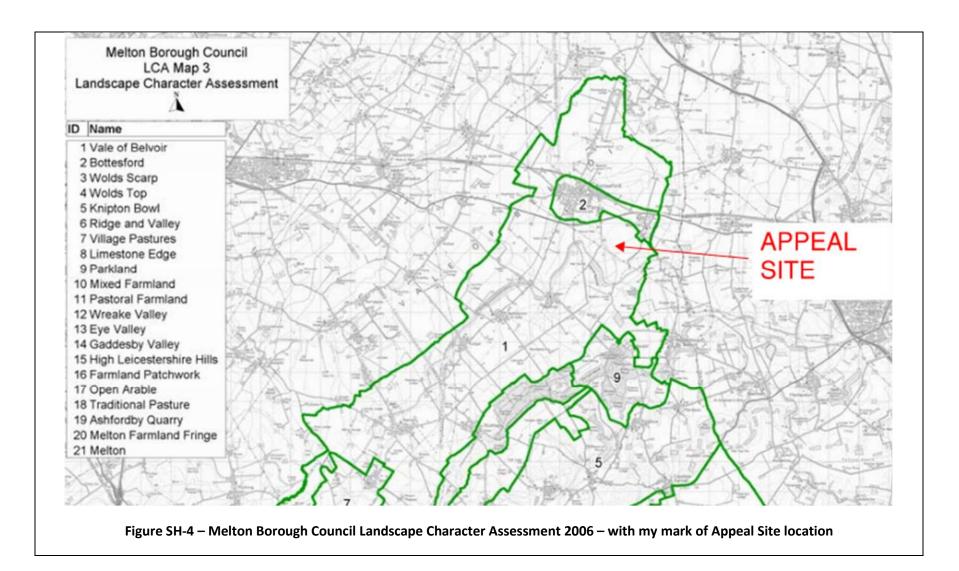

Figure SH-3 – Map 9a Key Views from Neighbourhood Plan – with my mark up of Appeal Site location

Figure SH-4 – Melton Borough Council Landscape Character Assessment 2006 – with my mark up of Appeal Site location