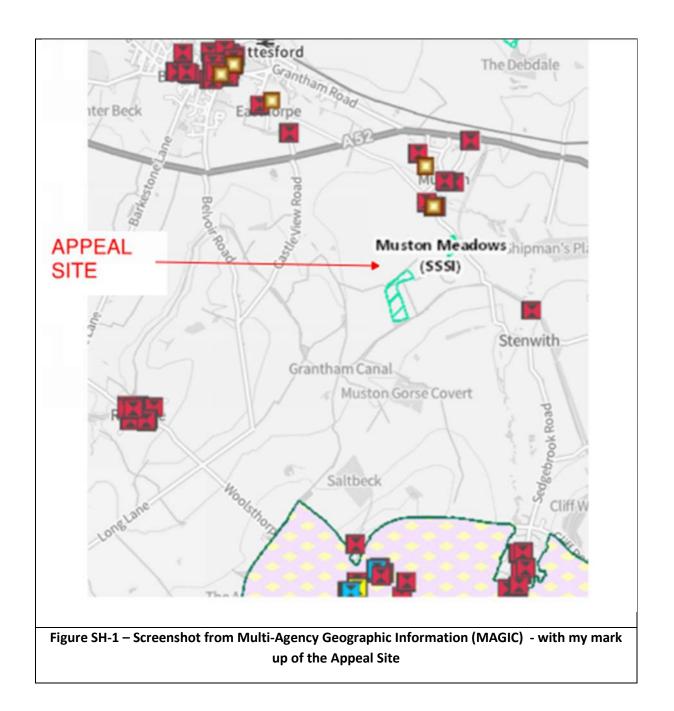

### LIST OF FIGURES

Figure SH-1 – Screenshot from Multi-Agency Geographic Information (MAGIC) - with my mark up of the Appeal Site location

Figure SH-2 – Map 8 Views of Borough wide importance across Bottesford Parish from Neighbourhood Plan – with my mark up of Appeal Site location