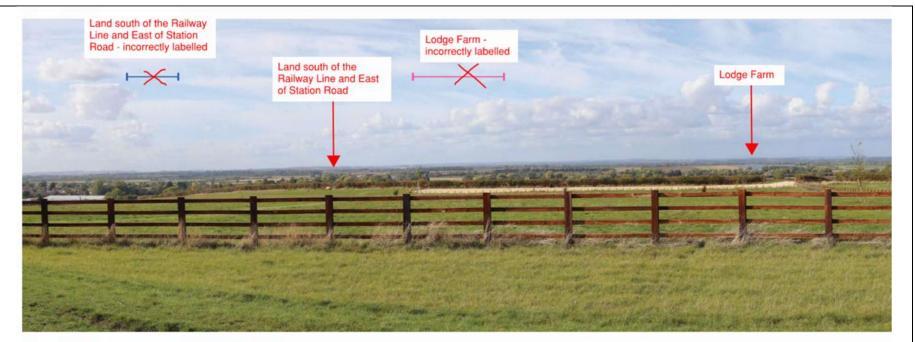

outh-east Viewpoint 4a - Muston Meadows SSSI and Nature Reserve on PRoW F89 Viewpoint 4b – Longore Bridge on PRoW F85c, by Grantham Canal Viewpoint 5a - Grantham Canal, looking north Viewpoint 5b - PRoW F90, looking north Viewpoint 5b - PRoW F90, looking south Viewpoint 9a – Engine Yard Animal Park and Glamping Site Viewpoint 9b - Belvoir Castle Terrace Viewpoint 15a – Beacon Hill Natural Burial Ground Bench Neighbourhood Plan Key View 6 - Easthorpe

Other Locations (Not photographed)

A52 - drive by

Site entrance, Castle View Road

Site Boundary

'California' Residential Property on Castle View Road

S.Higson's Mark up of Context Photographs - Refer to Appendix 2

FIGURE 2.4

**Viewpoint Location Plan** 

DRWG No: P19-2022\_08 Sheet No: - REV C Date: 03/12/2021 Scale: 1:25,000 @ A3







#### CUMULATIVE ASSESSMENT VIEWPOINT 8D

(LVIA Viewpoint 15): From PRoW bridleway F86a/2, Beacon Hill viewing point



Figure SH-11 – S.Higson's Mark up of Pegasus' Cumulative Assessment Viewpoint 8D

#### Melton Borough Council / Heatons Appendix 2 to Proof of Evidence of Simon Higson 240805-HEA045-MustonLane-Appendix2toProofofSHigson-FINAL

#### PINS Ref: APP/Y2430/W/24/3340258





Felstone Consulting Limited

Email: contact@felstoneconsulting.co.uk Web: www.felstoneconsulting.co.uk

Registered Office: 3 Princes Court, Royal Way, Loughborough, LE11 5XR. Company Registration Number: 14177017