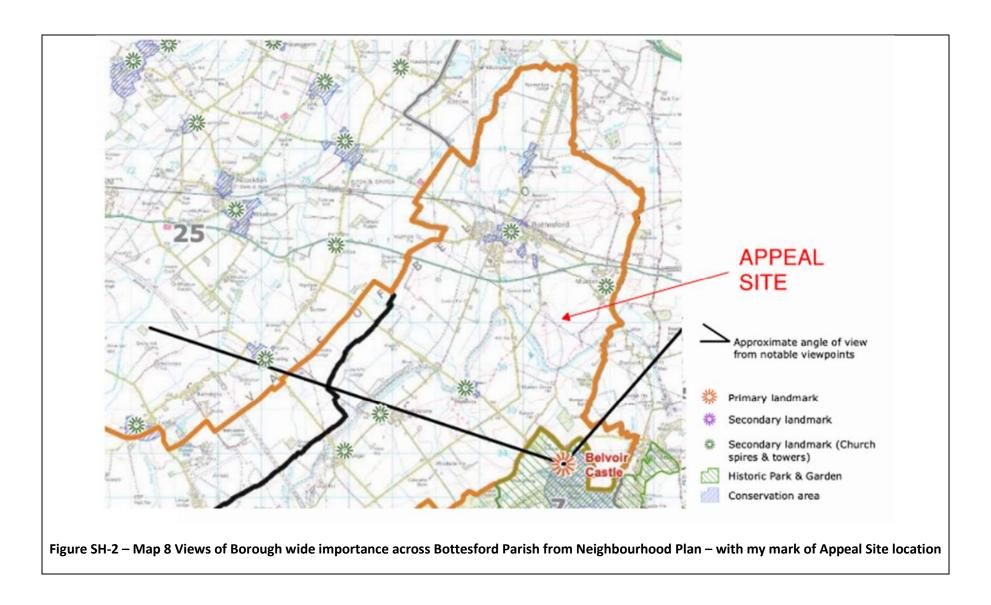

### LIST OF FIGURES

Figure SH-1 – Screenshot from Multi-Agency Geographic Information (MAGIC) - with my mark up of the Appeal Site location

Figure SH-2 – Map 8 Views of Borough wide importance across Bottesford Parish from Neighbourhood Plan – with my mark up of Appeal Site location