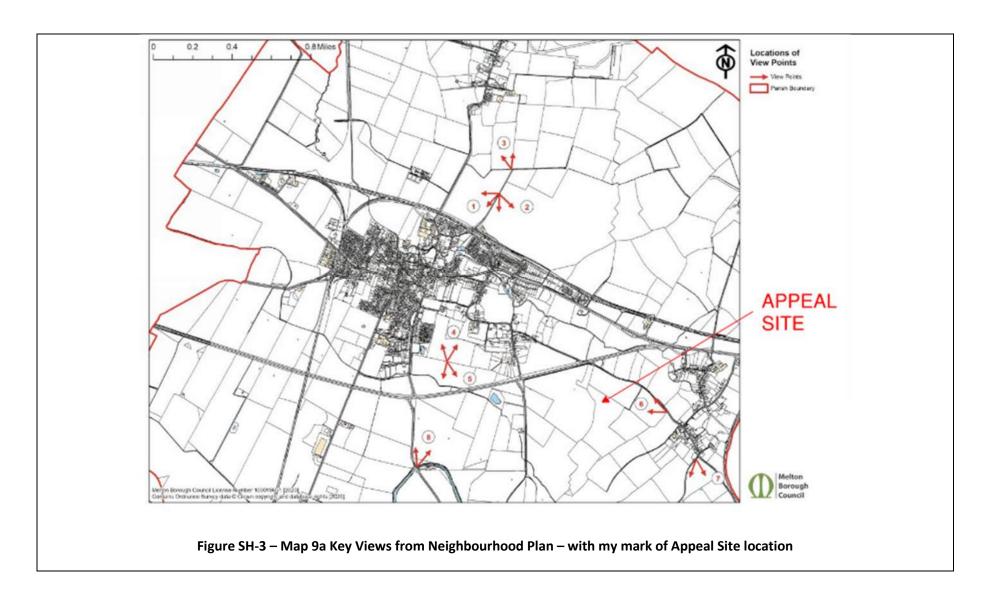

Figure SH-3 – Map 9a Key Views from Neighbourhood Plan – with my mark up of Appeal Site location

Figure SH-4 – Melton Borough Council Landscape Character Assessment 2006 – with my mark up of Appeal Site location