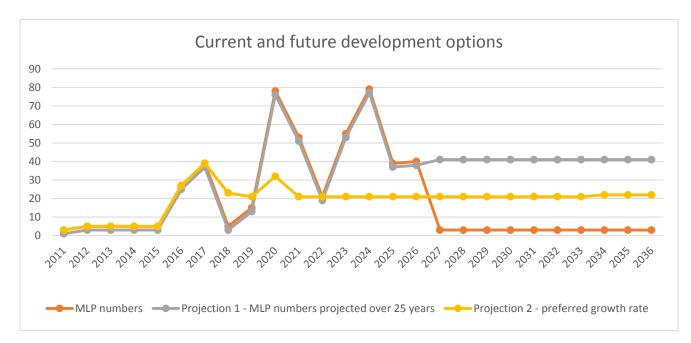

# • <u>Development projection</u>

Based on actual completed development between 2011 and 2017 (reference Table 4 of Appendix 1) and projected numbers (reference Item 3H Appendix 2 of the MLP) the total picture of development within Bottesford Parish is shown on the graph below.

Projection 1 – This is a projection based on MLP planned development figures continuing at heightened levels in the Parish until 2036.

Projection 2 – This is an alternative projection flattening out the planned development rate over the full term until 2036.

### Questions

- 1. Can Melton Borough Council explain which of the above two projections are valid or is there an alternative explanation for the development rate through to 2036 being front-loaded?
- 2. Do Melton Borough Council believe there will be such a low development profile in the latter part of their 25-year plan?
- 3. How will Melton Borough Council control or reject any large (non-windfall) developments in the latter part of their 25-year plan?
- 4. Although the development figures for Bottesford include the windfall applications completed from 2011-2017, why has Melton Borough Council not included any windfall development projections from 2018-2036?